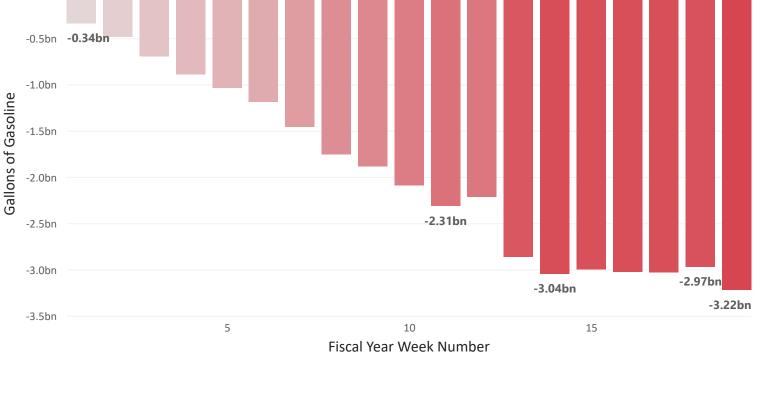

# Weekly Cumulative Gallons of Gasoline Product Supplied

By this week in FY 2023 3.22 billion less gallons of gasoline have been supplied than by the same week in FY 2022.

## US by Week (FY 2023 - FY 2022) 0.0bn

Cumulative Difference in Gallons of Gasoline Product Supplied in the