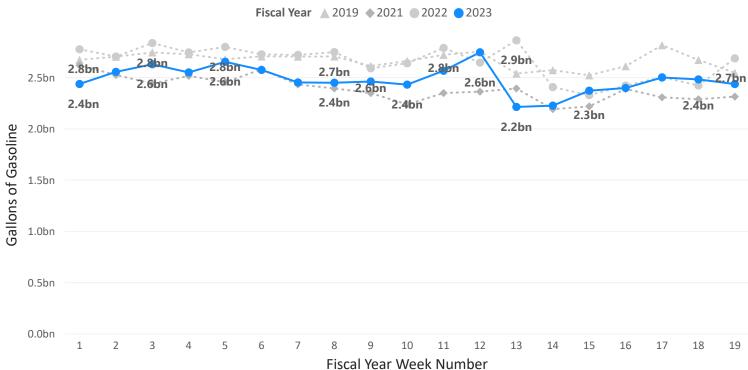

Gasoline product supplied totaled 2.43 billion gallons in week 19. This is a decrease of -1.83% from the previous week.

### Weekly Gasoline Product Supplied

Gasoline product supplied compared to the same week in FY 2022 decreased by -9.34%, increased by 5.31% for the same week in FY 2021, and decreased by -4.32% for the same week in FY 2019