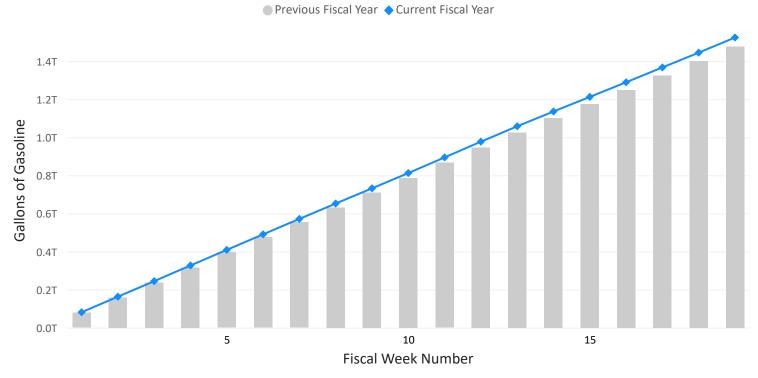

# Weekly Cumulative Gallons of Gasoline Product Supplied

By this week in FY 2023 3.22 billion less gallons of gasoline have been supplied than by the same week in FY 2022.

## US by Week (FY 2023 - FY 2022) 0.0bn

Cumulative Difference in Gallons of Gasoline Product Supplied in the